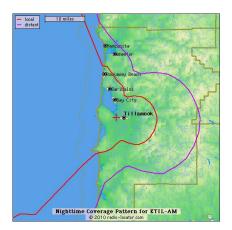

## **Demographics:**

Population reach: 3 million Travelers , 26,000+ res

- Age: Persons 18 64
- ▶ Income : <sup>\$</sup>35 <sup>\$</sup>250K
- AM/FM Combo covering Tillamook County